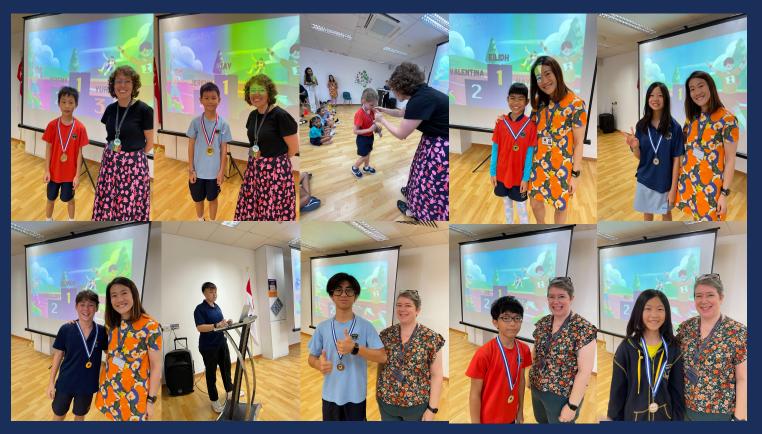

This week, we celebrated their achievements in Sports Day through a whole school assembly. Students received their medals in both individual and group games. There was a strong sense of camaraderie as they cheered for their respective House members, recognising the effort and celebrating each other's accomplishment.