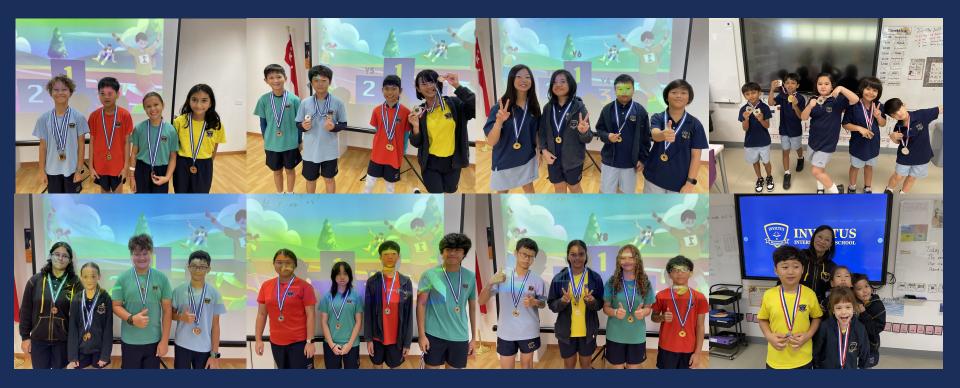

This week, we celebrated their achievements in Sports Day through a whole school assembly. Students received their medals in both individual and group games. There was a strong sense of camaraderie as they cheered for their respective House members, recognising the effort and celebrating each other's accomplishment.